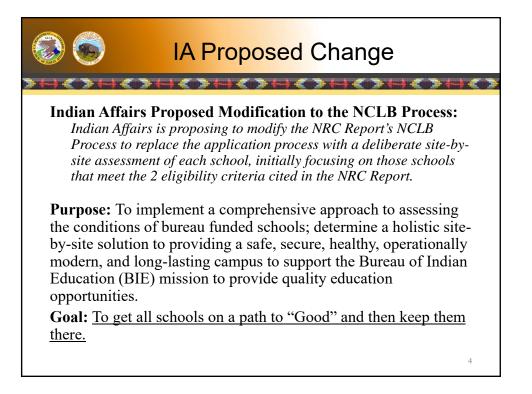

| Pilot Project Schools |                                                |              |                 |  |  |
|-----------------------|------------------------------------------------|--------------|-----------------|--|--|
| **                    | FY2019 Site Assess                             | ment Pilot F | Project Schools |  |  |
|                       | School Name                                    | Region       | State           |  |  |
|                       | Many Farms High School                         | Navajo       | AZ              |  |  |
|                       | Wounded Knee District School                   | Great Plains | SD              |  |  |
|                       | Shonto Preparatory School                      | Navajo       | AZ              |