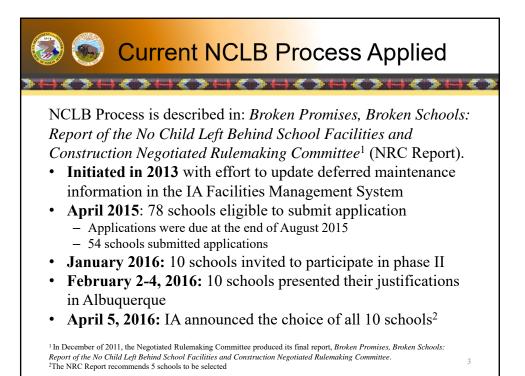

| Pilot Project Schools |                                                |              |                 |  |  |
|-----------------------|------------------------------------------------|--------------|-----------------|--|--|
| **                    | FY2019 Site Assess                             | ment Pilot F | Project Schools |  |  |
|                       | School Name                                    | Region       | State           |  |  |
|                       | Many Farms High School                         | Navajo       | AZ              |  |  |
|                       | Wounded Knee District School                   | Great Plains | SD              |  |  |
|                       | Shonto Preparatory School                      | Navajo       | AZ