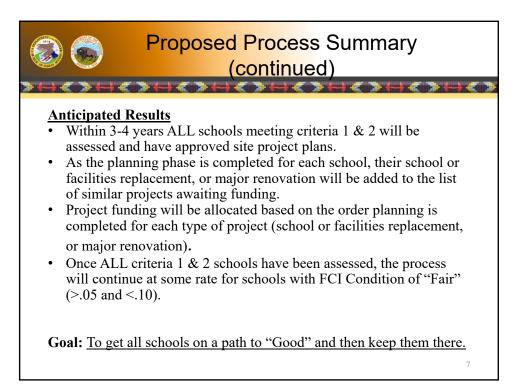

| Pilot Project Schools |                                                |              |                 |  |  |
|-----------------------|------------------------------------------------|--------------|-----------------|--|--|
| **                    | FY2019 Site Assess                             | ment Pilot F | Project Schools |  |  |
|                       | School Name                                    | Region       | State           |  |  |
|                       | Many Farms High School                         | Navajo       | AZ              |  |  |
|                       | Wounded Knee District School                   | Great Plains | SD              |  |  |
|                       | Shonto Preparatory School                      | Navajo       | AZ              |  |  |