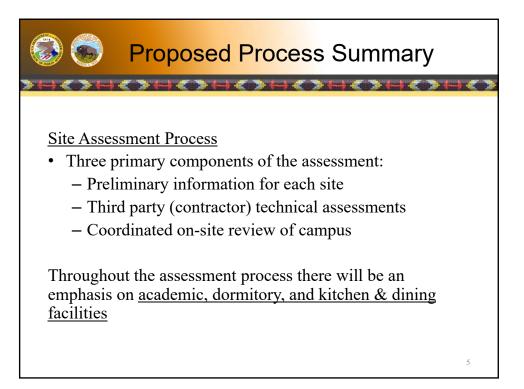

| Pilot Project Schools |                                                |              |                 |  |  |
|-----------------------|------------------------------------------------|--------------|-----------------|--|--|
| **                    | FY2019 Site Assess                             | ment Pilot F | Project Schools |  |  |
|                       | School Name                                    | Region       | State           |  |  |
|                       | Many Farms High School                         | Navajo       | AZ              |  |  |
|                       | Wounded Knee District School                   | Great Plains | SD              |  |  |
|                       | Shonto Preparatory School                      | Navajo       | AZ              |  |