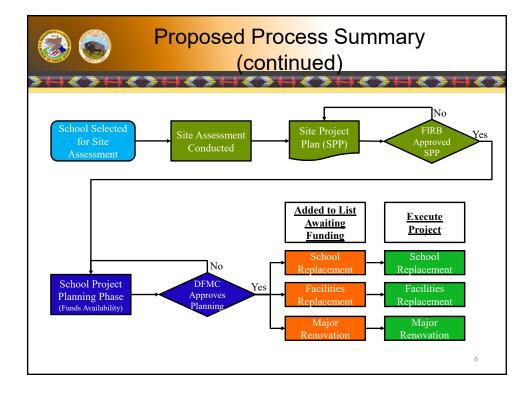

| Pilot Project Schools |                                                |              |                 |  |  |
|-----------------------|------------------------------------------------|--------------|-----------------|--|--|
| **                    | FY2019 Site Assess                             | ment Pilot F | Project Schools |  |  |
|                       | School Name                                    | Region       | State           |  |  |
|                       | Many Farms High School                         | Navajo       | AZ              |  |  |
|                       | Wounded Knee District School                   | Great Plains | SD              |  |  |
|                       | Shonto Preparatory School                      | Navajo       | AZ              |  |